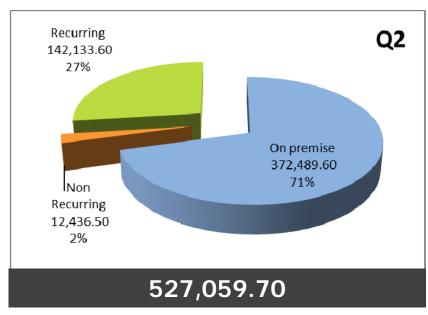

oud Application Services

- \* On top with Application Choices, base on Pay as you use concept
- \* Infrastructure Ready as Cloud Services











# **DCS SALES ANALYSIS**YTD Q2-2013 SALES CONTRIBUTION



# DCS SALES ANALYSIS YTD Q2-2013 VS LAST YEAR



# DCS SALES ANALYSIS

PROFIT MARGIN: YTD Q2-2013 VS LAST YEAR

#### baht'000

| Product Revenue | YTD Q2-2013 |        | YTD Q2-2012 |        |
|-----------------|-------------|--------|-------------|--------|
| Hardware        | 166,407     | 24.33% | 101,143     | 23.03% |
| Software        | 14,672      | 23.43% | 18,215      | 12.91% |
| Non Recurring   | 18,945      | 80.68% | 29,417      | 72.10% |
| Recurring       | 128,601     | 60.51% | 111,189     | 42.76% |
| Total           | 328,625     | 42.00% | 259,965     | 35.60% |









# RECURRING SERVICE BREAKDOWN Q1/2012-Q2/2013





# YTD SALES BREAKDOWN



| Sales         | Total 2013   |  |
|---------------|--------------|--|
| On premise    | 1,076,497.60 |  |
| Non Recurring | 26,828.30    |  |
| Recurring     | 268,275.90   |  |
| Total         | 1,371,601.80 |  |



# SALES PORTION BY INDUSTRY SEGMENT (YTD)



# 2013 Q1, Q2 PERFORMANCE (CONSOLIDATED)







THANK TECHNOLOGY PUBLIC COMPANY LIMITED

**BUREAU VERITAS** Certification