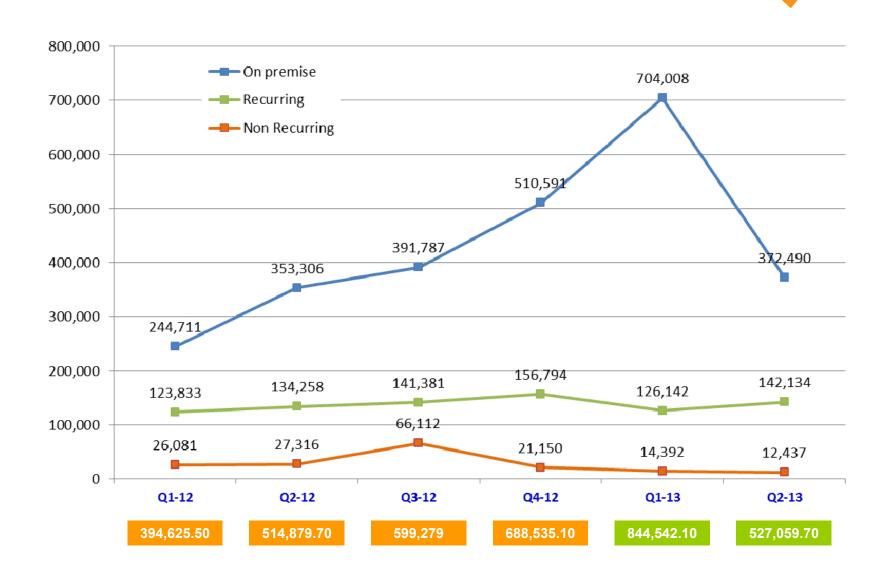

Application Services

- \* On top with Application Choices, base on Pay as you use concept
- \* Infrastructure Ready as Cloud Services











# **DCS SALES ANALYSIS**YTD Q2-2013 SALES CONTRIBUTION



# DCS SALES ANALYSIS YTD Q2-2013 VS LAST YEAR



# DCS SALES ANALYSIS

PROFIT MARGIN: YTD Q2-2013 VS LAST YEAR

#### baht'000

| Product Revenue | YTD Q2-2013 |        | YTD Q2-2012 |        |
|-----------------|-------------|--------|-------------|--------|
| Hardware        | 166,407     | 24.33% | 101,143     | 23.03% |
| Software        | 14,672      | 23.43% | 18,215      | 12.91% |
| Non Recurring   | 18,945      | 80.68% | 29,417      | 72.10% |
| Recurring       | 128,601     | 60.51% | 111,189     | 42.76% |
| Total           | 328,625     | 42.00% | 259,965     | 35.60% |









# RECURRING SERVICE BREAKDOWN Q1/2012-Q2/2013





# YTD SALES BREAKDOWN



| Sales         | Total 2013   |  |
|---------------|--------------|--|
| On premise    | 1,076,497.60 |  |
| Non Recurring | 26,828.30    |  |
| Recurring     | 268,275.90   |  |
| Total         | 1,371,601.80 |  |



# SALES PORTION BY INDUSTRY SEGMENT (YTD)



# 2013 Q1, Q2 PERFORMANCE (CONSOLIDATED)







THANK TECHNOLOGY PUBLIC COMPANY LIMITED

**BUREAU VERITAS** Certification