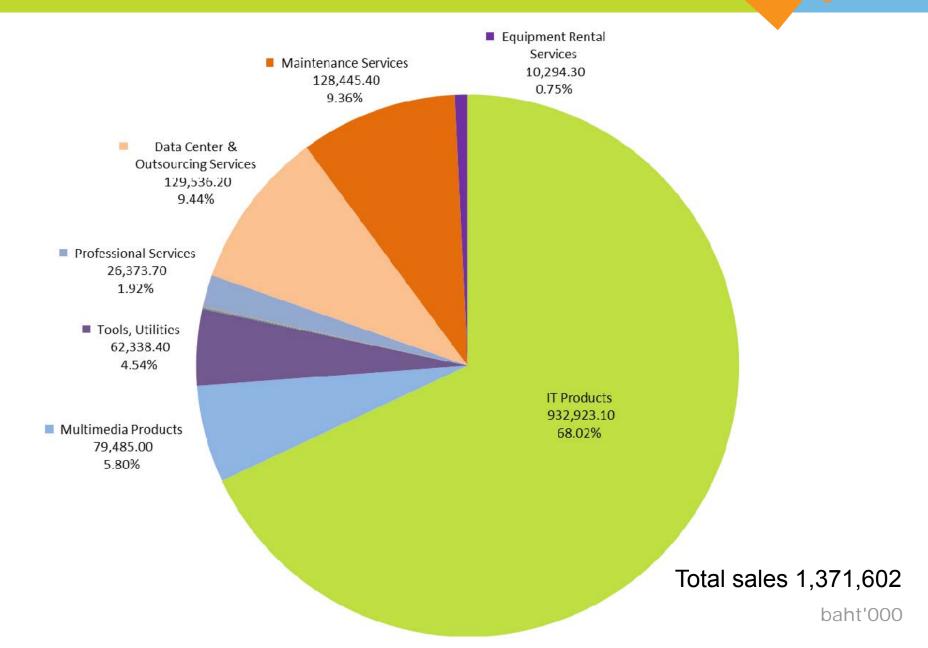

# **DCS SALES ANALYSIS**YTD Q2-2013 SALES CONTRIBUTION

# YTD SALES BREAKDOWN

| Sales         | Total 2013   |  |
|---------------|--------------|--|
| On premise    | 1,076,497.60 |  |
| Non Recurring | 26,828.30    |  |
| Recurring     | 268,275.90   |  |
| Total         | 1,371,601.80 |  |