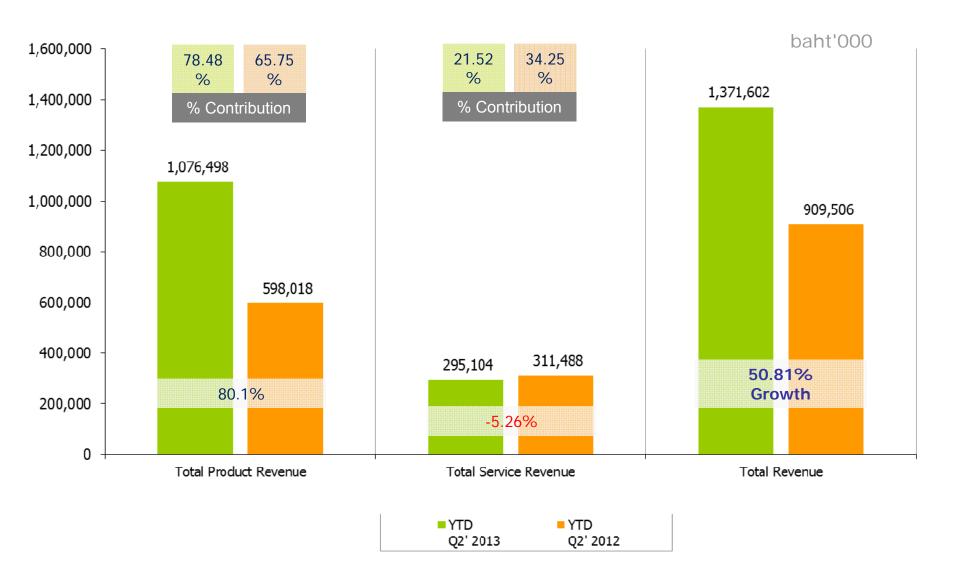

00 customers in various industry segments







**Enterprise IT** Requirement

### On Premise IT **Project**

\* World Class Enterprise IT Products Representative



















Microsoft<sup>\*</sup>

### **Professional** Services

\* Professional Certified **Engineer for Various Services Against Product Representative** 



### Data Center & Outsourcing Services

- \* Managed Service & IT Outsourcing base on **World Class Datacenter**
- \* Disaster Recovery Services
- \* Digital Content Management and Broadcasting Services



### Cloud Application Services

- \* On top with Application Choices, base on Pay as you use concept
- \* Infrastructure Ready as Cloud Services











# **DCS SALES ANALYSIS**YTD Q2-2013 SALES CONTRIBUTION



# DCS SALES ANALYSIS YTD Q2-2013 VS LAST YEAR



# DCS SALES ANALYSIS

PROFIT MARGIN: YTD Q2-2013 VS LAST YEAR

#### baht'000

| Product Revenue | YTD Q2-2013 |        | YTD Q2-2012 |        |
|-----------------|-------------|--------|-------------|--------|
| Hardware        | 166,407     | 24.33% | 101,143     | 23.03% |
| Software        | 14,672      | 23.43% | 18,215      | 12.91% |
| Non Recurring   | 18,945      | 80.68% | 29,417      | 72.10% |
| Recurring       | 128,601     | 60.51% | 111,189     | 42.76% |
| Total           | 328,625     | 42.00% | 259,965     | 35.60% |









# RECURRING SERVICE BREAKDOWN Q1/2012-Q2/2013





# YTD SALES BREAKDOWN



| Sales         | Total 2013   |  |
|---------------|--------------|--|
| On premise    | 1,076,497.60 |  |
| Non Recurring | 26,828.30    |  |
| Recurring     | 268,275.90