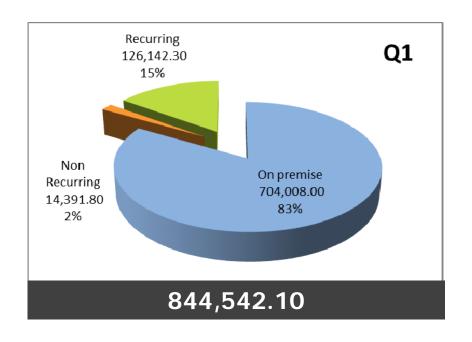

Cloud Application Services

- \* On top with Application Choices, base on Pay as you use concept
- \* Infrastructure Ready as Cloud Services











# **DCS SALES ANALYSIS**YTD Q2-2013 SALES CONTRIBUTION



# DCS SALES ANALYSIS YTD Q2-2013 VS LAST YEAR



# DCS SALES ANALYSIS

PROFIT MARGIN: YTD Q2-2013 VS LAST YEAR

#### baht'000

| Product Revenue | YTD Q2-2013 |        | YTD Q2-2012 |        |
|-----------------|-------------|--------|-------------|--------|
| Hardware        | 166,407     | 24.33% | 101,143     | 23.03% |
| Software        | 14,672      | 23.43% | 18,215      | 12.91% |
| Non Recurring   | 18,945      | 80.68% | 29,417      | 72.10% |
| Recurring       | 128,601     | 60.51% | 111,189     | 42.76% |
| Total           | 328,625     | 42.00% | 259,965     | 35.60% |









# RECURRING SERVICE BREAKDOWN Q1/2012-Q2/2013





# YTD SALES BREAKDOWN



| Sales         | Total 2013   |  |
|---------------|--------------|--|
| On premise    | 1,076,497.60 |  |
| Non Recurring | 26,828.30    |  |
| Recurring     | 268,275.90   |  |
| Total         | 1,371,601.80 |  |



# SALES PORTION BY INDUSTRY SEGMENT (YTD)



# 2013 Q1, Q2 PERFORMANCE (CONSOLIDATED)







THANK TECHNOLOGY PUBLIC COMPANY LIMITED

**BUREAU VERITAS** Certification