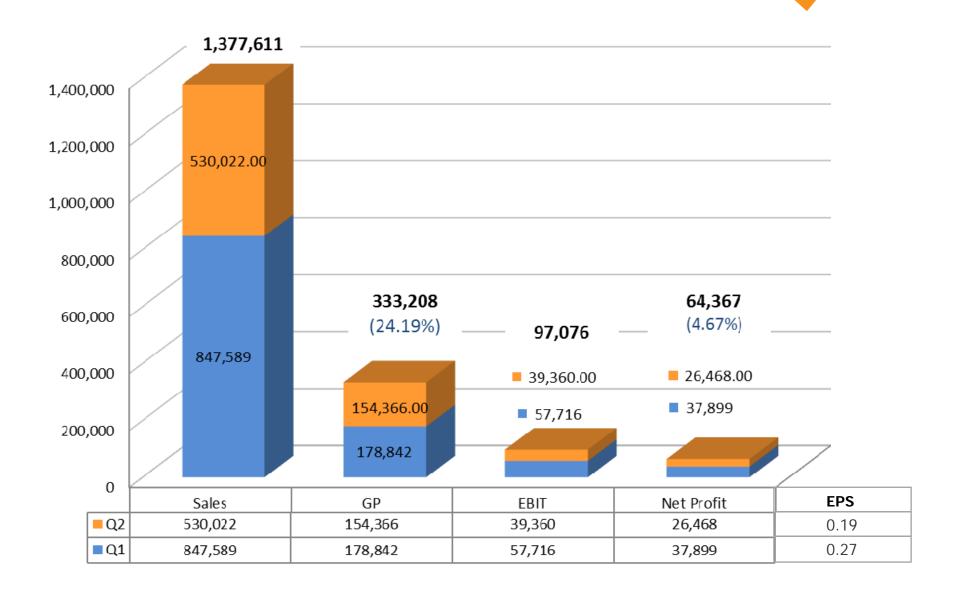

# 2013 Q1, Q2 PERFORMANCE (CONSOLIDATED)

THANK TECHNOLOGY PUBLIC COMPANY LIMITED

**BUREAU VERITAS** Certification