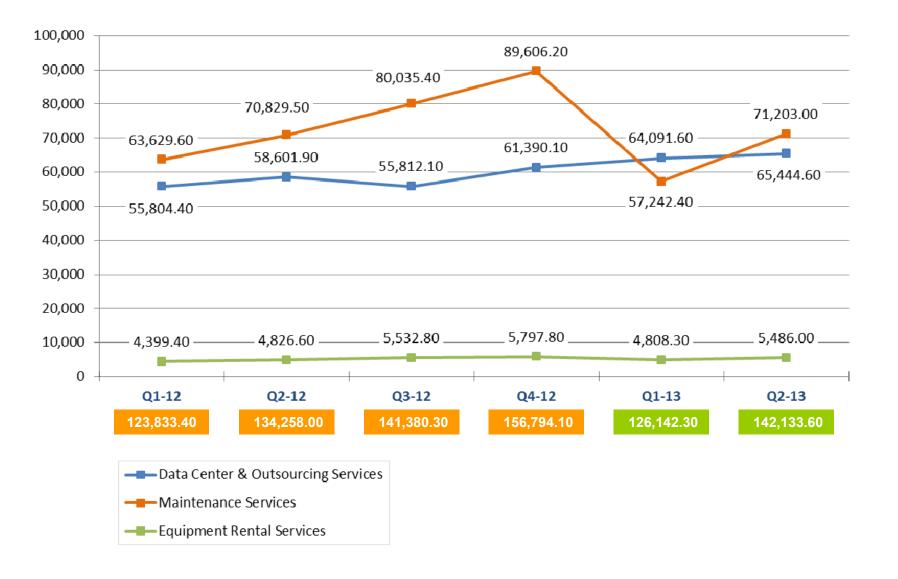

# **DCS SALES ANALYSIS**YTD Q2-2013 SALES CONTRIBUTION

# YTD SALES BREAKDOWN

| Sales         | Total 2013   |  |
|---------------|--------------|--|
| On premise    | 1,076,497.60 |  |
| Non Recurring | 26,828.30    |  |
| Recurring     | 268,275.90   |  |
| Total         | 1,371,601.80 |  |