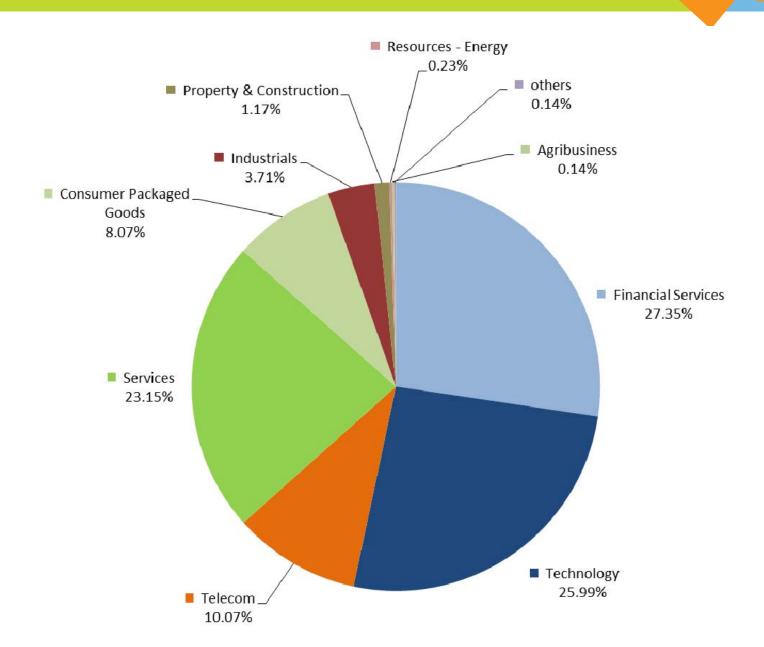

Revenue | YTD Q2-2013 |        | YTD Q2-2012 |        |
|-----------------|-------------|--------|-------------|--------|
| Hardware        | 166,407     | 24.33% | 101,143     | 23.03% |
| Software        | 14,672      | 23.43% | 18,215      | 12.91% |
| Non Recurring   | 18,945      | 80.68% | 29,417      | 72.10% |
| Recurring       | 128,601     | 60.51% | 111,189     | 42.76% |
| Total           | 328,625     | 42.00% | 259,965     | 35.60% |









# RECURRING SERVICE BREAKDOWN Q1/2012-Q2/2013





# YTD SALES BREAKDOWN



| Sales         | Total 2013   |  |
|---------------|--------------|--|
| On premise    | 1,076,497.60 |  |
| Non Recurring | 26,828.30    |  |
| Recurring     | 268,275.90   |  |
| Total         | 1,371,601.80 |  |



# SALES PORTION BY INDUSTRY SEGMENT (YTD)



# 2013 Q1, Q2 PERFORMANCE (CONSOLIDATED)







THANK TECHNOLOGY PUBLIC COMPANY LIMITED

**BUREAU VERITAS** Certification