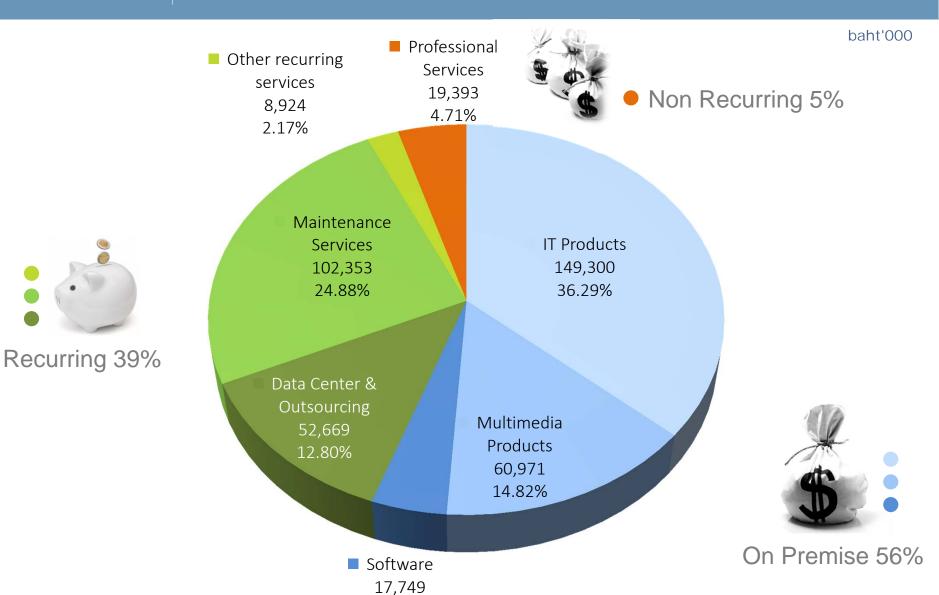

# REVENUE TYPES

On premise

Non-Recurring

Recurring

# SALES PORTION 2015 (AS OF Q2)

baht'000

Non-Recurring 5% 37,481