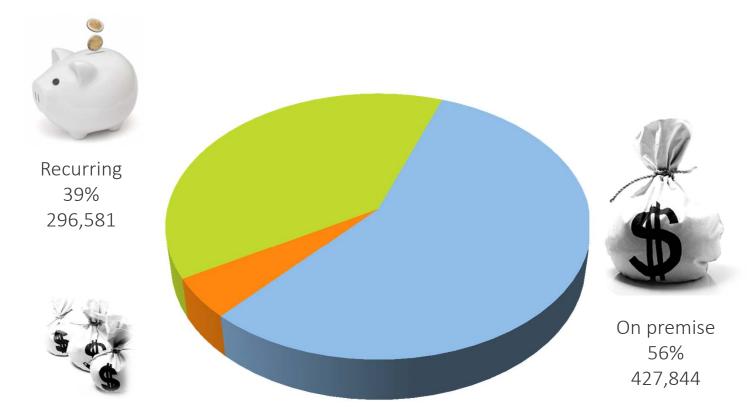

# REVENUE TYPES

On premise

Non-Recurring

Recurring

# SALES PORTION 2015 (AS OF Q2)

baht'000

Non-Recurring 5% 37,481