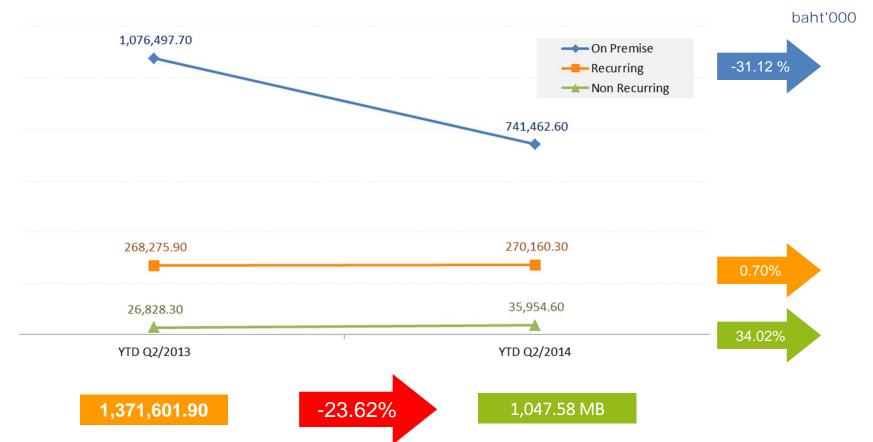

### DCS SALES VS LAST YEAR

## DCS TOTAL SALES 2014 = 1,047.58 MB

On premise 71%

Non-Recurring 3%

Recurring 26%

35,954.60