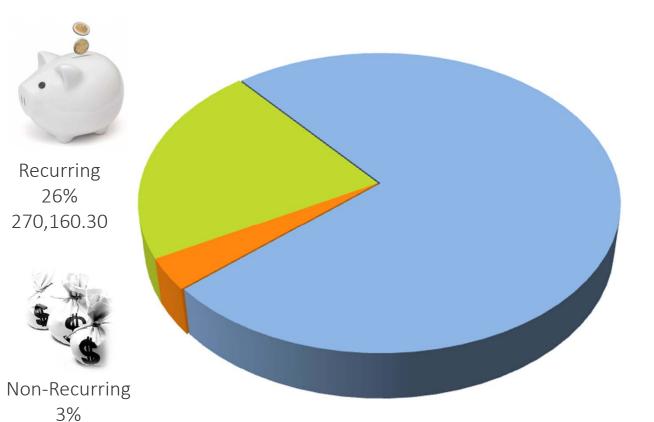

## DCS TOTAL SALES 2014 = 1,047.58 MB

On premise 71%

Non-Recurring 3%

Recurring 26%

35,954.60

## SALES PORTION 2014

baht'000

On premise 71% 741,462.60