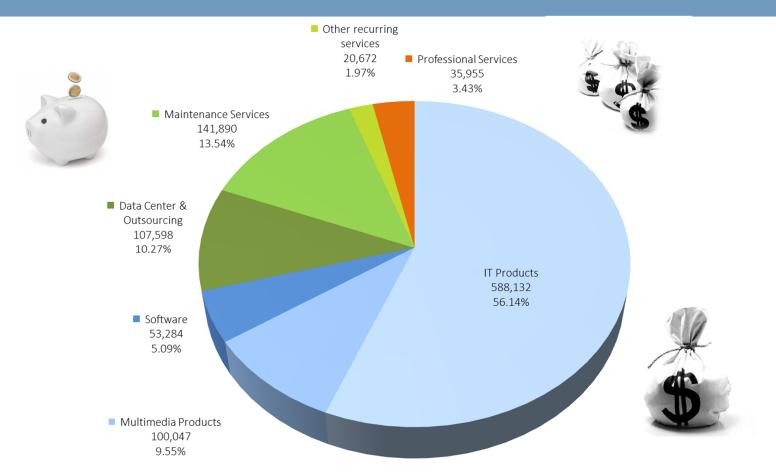

## DCS TOTAL SALES 2014 = 1,047.58 MB

On premise 71%

Non-Recurring 3%

Recurring 26%

35,954.60

## SALES PORTION 2014

baht'000

On premise 71% 741,462.60

#### On Premise

- Hardware
  - IT Products
  - Multimedia Products
  - Digital Content Products
- Software
  - Application Software
  - Tools & Utilities
  - Database & Operating Systems

Revenue Type

#### Non-recurring

- Application/Technical Support
- Application Development
- Consulting & Implementation Services
- Training Service
- Multimedia product service center

Revenue Type

#### Recurring

- Data Center
  - Disaster Recovery
  - Business Continuity
  - Managed Service
  - Software as a Service
- HW & SW Maintenance
- Others
  - Digital Content Management
  - Equipment Rental