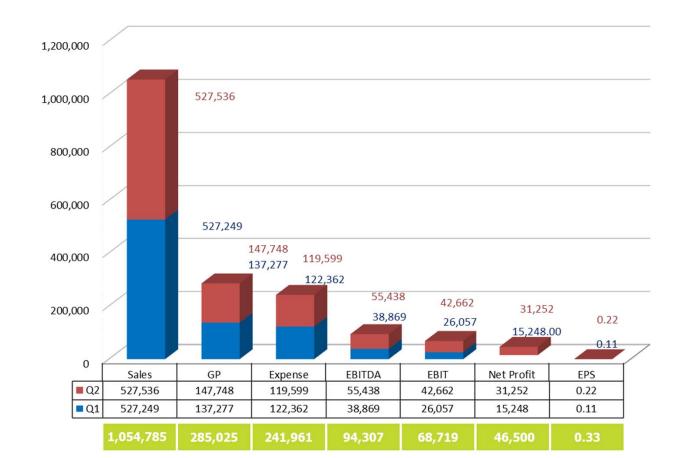

ucts
- Software
  - Application Software
  - Tools & Utilities
  - Database & Operating Systems





Revenue Type



#### Non-recurring

- Application/Technical Support
- Application Development
- Consulting & Implementation Services
- Training Service
- Multimedia product service center





Revenue Type



#### Recurring

- Data Center
  - Disaster Recovery
  - Business Continuity
  - Managed Service
  - Software as a Service
- HW & SW Maintenance
- Others
  - Digital Content Management
  - Equipment Rental





## DCS TOTAL SALES 2014 = 1,047.58 MB





On premise 71%



Non-Recurring 3%



Recurring 26%



35,954.60

## SALES PORTION 2014



baht'000





On premise 71% 741,462.60



## SALES CONTRIBUTION







### DCS SALES VS LAST YEAR







## 2014 PERFORMANCE (consolidated)









# PREMIER TECHNOLOGY PUBLIC COMPANY LIMITED

## QUESTIONS & ANSWERS





# PREMIER TECHNOLOGY PUBLIC COMPANY LIMITED

## THANK YOU