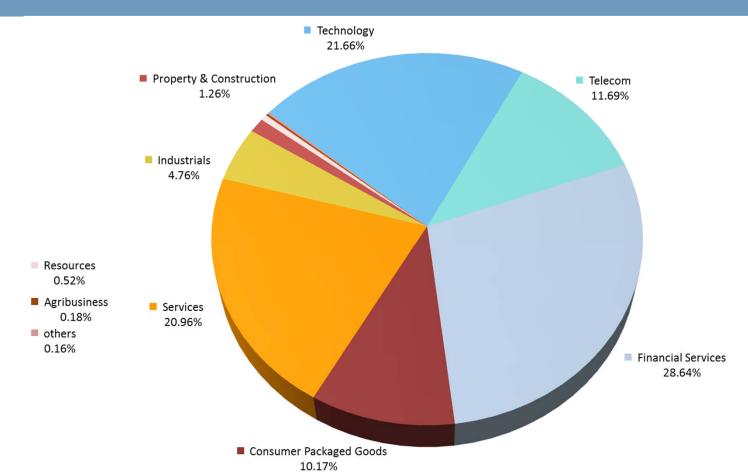

## 2014 SALES PORTION BY INDUSTRY

Revenue Types

On premise

Non-Recurring

Recurring

Revenue Type